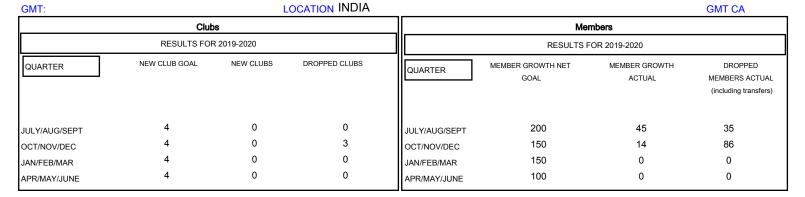

## MONTHLY MEMBERSHIP PROGRESS REPORT

## District 321B2

5161161 62 152







| DROPPED CLUBS: 3  DROPPED MEMBERS |     | 6 CLUBS OF 58 ADDED 1 OR MORE NEW MEMBERS  | GENDER DISTRIE  MALE  FEMALE    | BUTION<br>1,115 (62.89%)<br>658 (37.11%) |       |
|-----------------------------------|-----|--------------------------------------------|---------------------------------|------------------------------------------|-------|
| DECEASED                          | 0   | CLICK HERE FOR CUMULATIVE  MEMBERSHIP DATA | TOTAL FAMILY UNIT MEMBERS       |                                          | 1,203 |
| CLUB CANCELLED                    | 49  |                                            | FAMILY MEMBERS PAYING HALF DUES |                                          | 004   |
| OTHER                             | 72  |                                            |