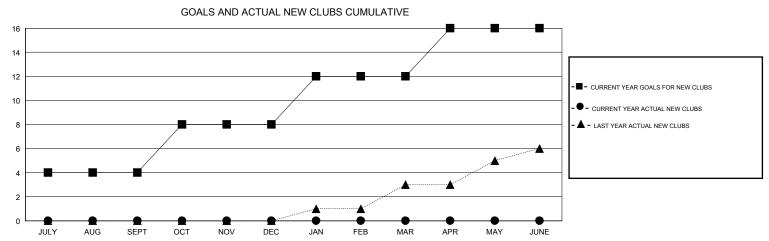

## MONTHLY MEMBERSHIP PROGRESS REPORT

## District 321B2

5161161 62 152







| DROPPED CLUBS: 3  DROPPED MEMBERS |     | 6 CLUBS OF 58 ADDED 1 OR MORE NEW MEMBERS  | GENDER DISTRIE  MALE  FEMALE    | BUTION<br>1,115 (62.89%)<br>658 (37.11%) |       |
|-----------------------------------|-----|--------------------------------------------|---------------------------------|------------------------------------------|-------|
| DECEASED                          | 0   | CLICK HERE FOR CUMULATIVE  MEMBERSHIP DATA | TOTAL FAMILY UNIT MEMBERS       |                                          | 1,203 |
| CLUB CANCELLED                    | 49  |                                            | FAMILY MEMBERS PAYING HALF DUES |                                          | 004   |
| OTHER                             | 72  |                                            |