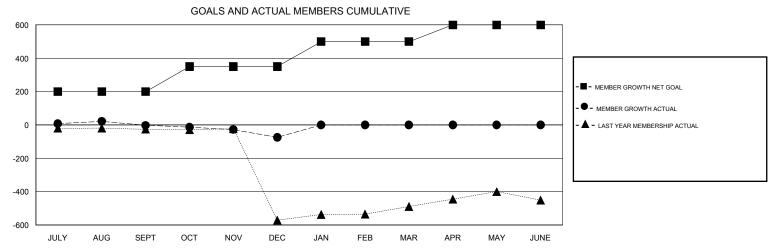

## MONTHLY MEMBERSHIP PROGRESS REPORT

## District 321B2

5161161 62 152







| DROPPED CLUBS: 3  DROPPED MEMBERS |     | 6 CLUBS OF 58 ADDED 1 OR MORE NEW MEMBERS  | GENDER DISTRIE  MALE  FEMALE    | BUTION<br>1,115 (62.89%)<br>658 (37.11%) |       |
|-----------------------------------|-----|--------------------------------------------|---------------------------------|------------------------------------------|-------|
| DECEASED                          | 0   | CLICK HERE FOR CUMULATIVE  MEMBERSHIP DATA | TOTAL FAMILY UNIT MEMBERS       |                                          | 1,203 |
| CLUB CANCELLED                    | 49  |                                            | FAMILY MEMBERS PAYING HALF DUES |                                          | 004   |
| OTHER                             | 72  |                                            |